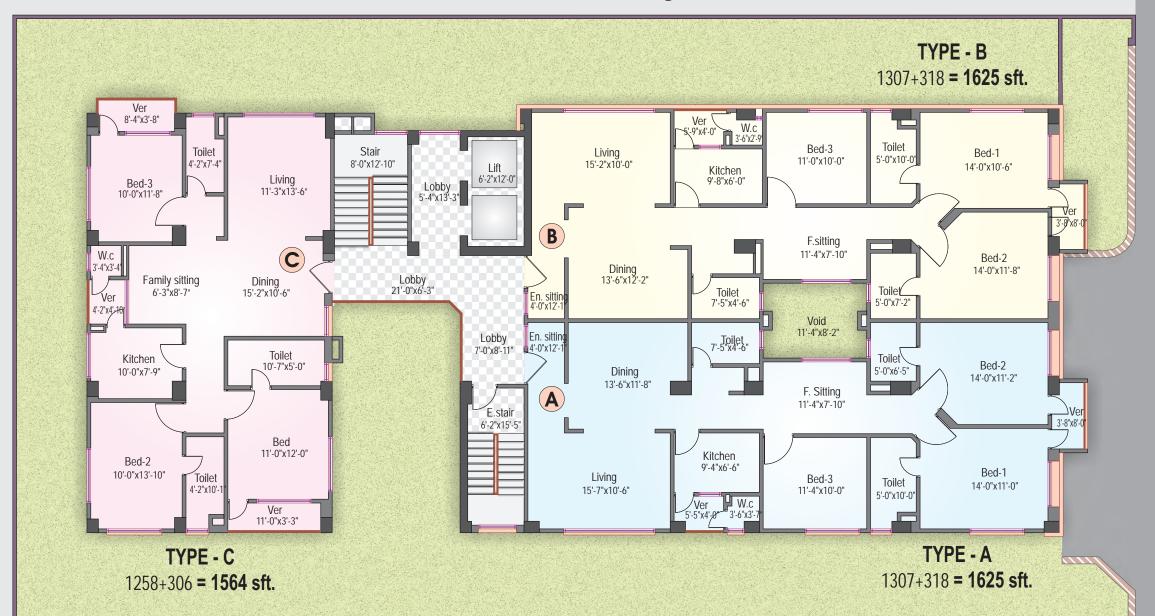

| Туре | Size (sft) | Facing     | Units | Floor       |
|------|------------|------------|-------|-------------|
| Α    | 1625       | South East | 11    | 2nd to 12th |
| В    | 1625       | North East | 11    | 2nd to 12th |
| С    | 1564       | South West | 11    | 2nd to 12th |
| D    | 980        | South East | 1     | 1st         |
| E    | 970        | North East | 1     | 1st         |
| F    | 650        | North      | 1     | 1st         |
| G    | 790        | North West | 1     | 1st         |
| Н    | 770        | South West | 1     | 1st         |
| Ī    | 650        | South      | 1     | 1st         |

**Special Features:** Stand-by diesel generator to supply 1-KW load to each flat to cover all lights and fans, one TV, fridge plus power for lift, water pump, stair case and parking area.

**N.B:** The Layout Plans in the brochure are all indicative. Actual works shall be done according to final working drawings.

### 2nd to 12th Floor Plan

**N.B:** The Layout Plans in the brochure are all indicative. Actual works shall be done according to final working drawings.

60'-0" WIDE SHAJAHAN

⋖

R 0

**N.B:** The Layout Plans in the brochure are all indicative. Actual works shall be done according to final working drawings.