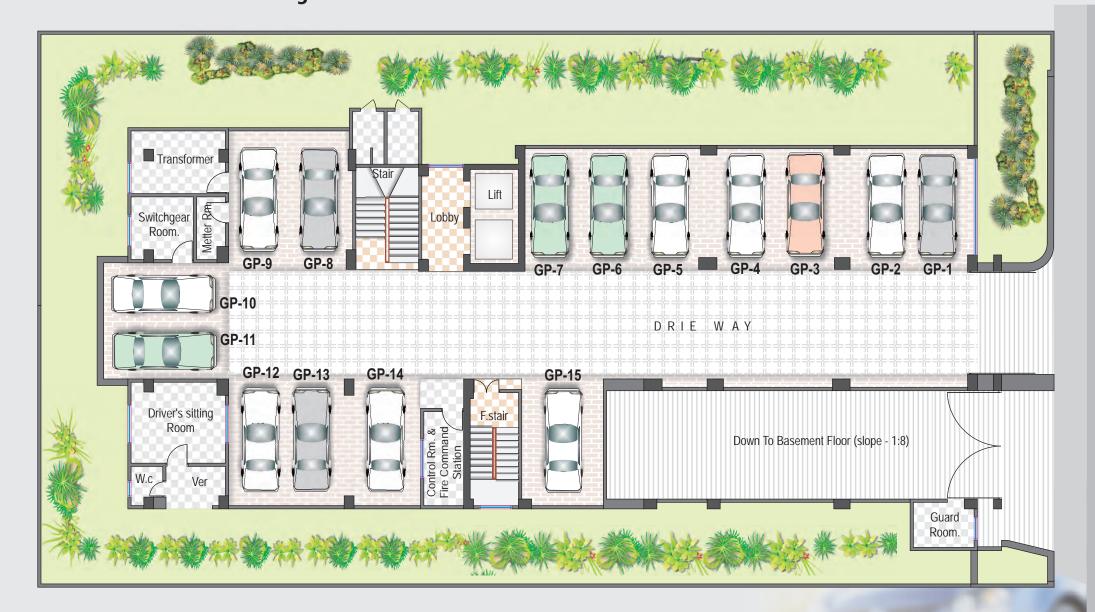

#### **Ground Floor**

Entrance lobby with marble floor, Drivers' retiring room, Guard room, Electro-mechanical room, Car park etc.