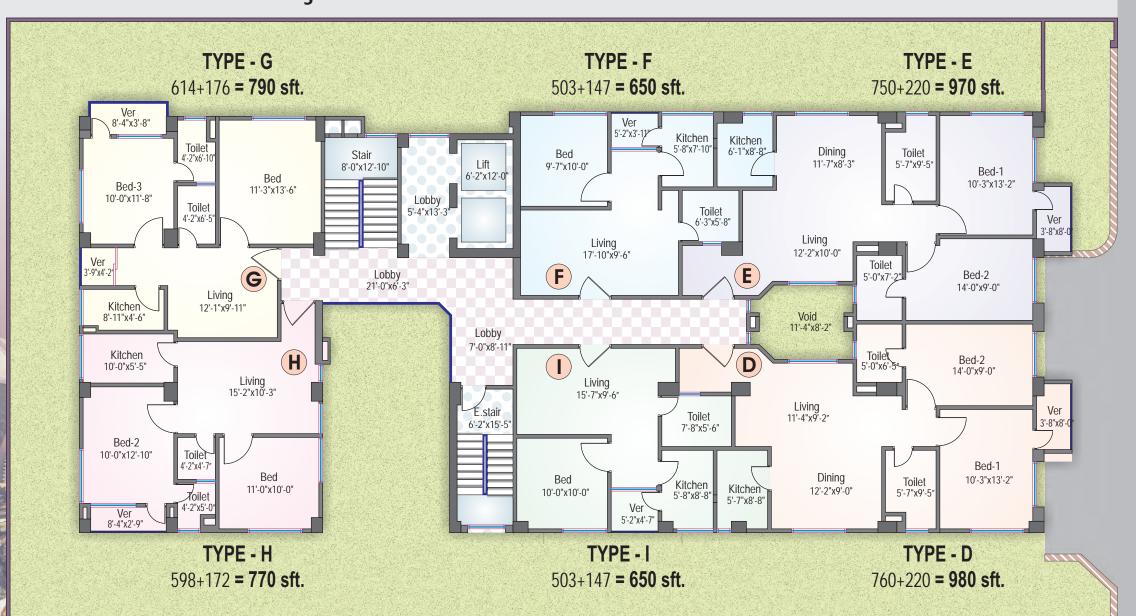

| Туре | Size (sft) | Facing     | Units | Floor       |
|------|------------|------------|-------|-------------|
| Α    | 1625       | South East | 11    | 2nd to 12th |
| В    | 1625       | North East | 11    | 2nd to 12th |
| С    | 1564       | South West | 11    | 2nd to 12th |
| D    | 980        | South East | 1     | 1st         |
| E    | 970        | North East | 1     | 1st         |
| F    | 650        | North      | 1     | 1st         |
| G    | 790        | North West | 1     | 1st         |
| Н    | 770        | South West | 1     | 1st         |
| Ī    | 650        | South      | 1     | 1st         |

**Special Features:** Stand-by diesel generator to supply 1-KW load to each flat to cover all lights and fans, one TV, fridge plus power for lift, water pump, stair case and parking area.

**N.B:** The Layout Plans in the brochure are all indicative. Actual works shall be done according to final working drawings.

### 2nd to 12th Floor Plan

**N.B:** The Layout Plans in the brochure are all indicative. Actual works shall be done according to final working drawings.

60'-0" WIDE SHAJAHAN

⋖

R 0

**N.B:** The Layout Plans in the brochure are all indicative. Actual works shall be done according to final working drawings.