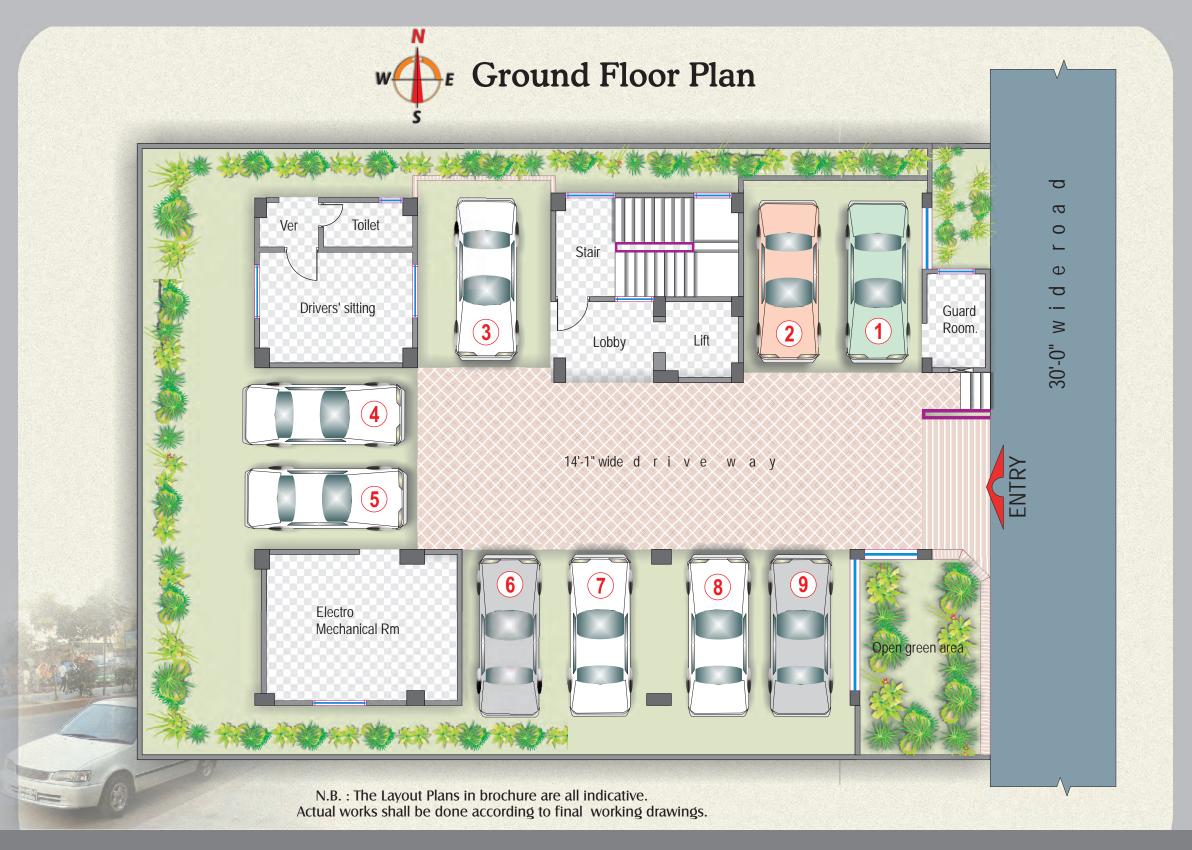

#### **Ground Floor**

Entrance lobby, Car park, Guard room, Drivers' sitting room, Electro-mechanical room etc.