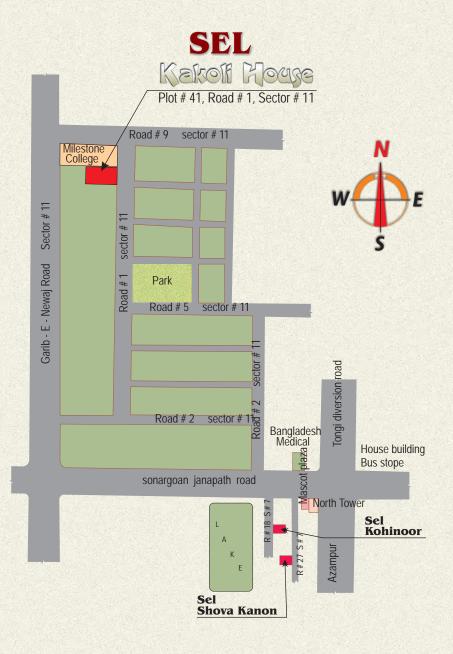

# SEL Kakoff Fouse Plot # 41, Road # 1, Sector # 11, Uttara

A House of Total Quality, Trust & Faith

The Structural Engineers Ltd.