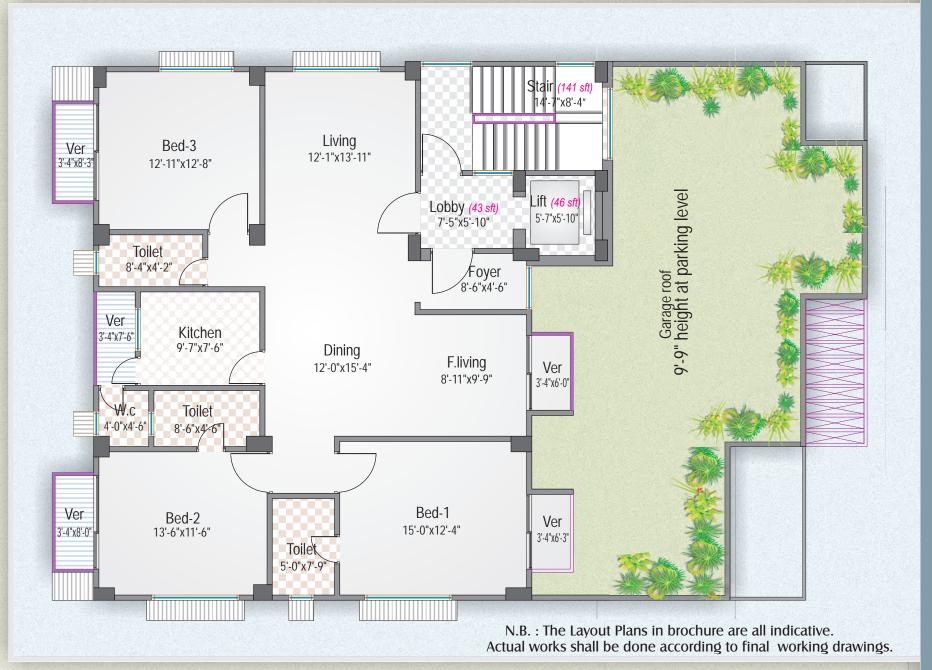

## **Project Summary**

**Type:** 10 (G+9) storied Residential Building.

Address: House -41, Road -1, Sector -11, Uttara, Dhaka

Number of flats: 09 (Nine)

### Type, size and orientation of flats:

| Туре | Size (sft) | Facing     | Units | Floor      |
|------|------------|------------|-------|------------|
| Α    | 1806       | South East | 9     | 1st to 9th |