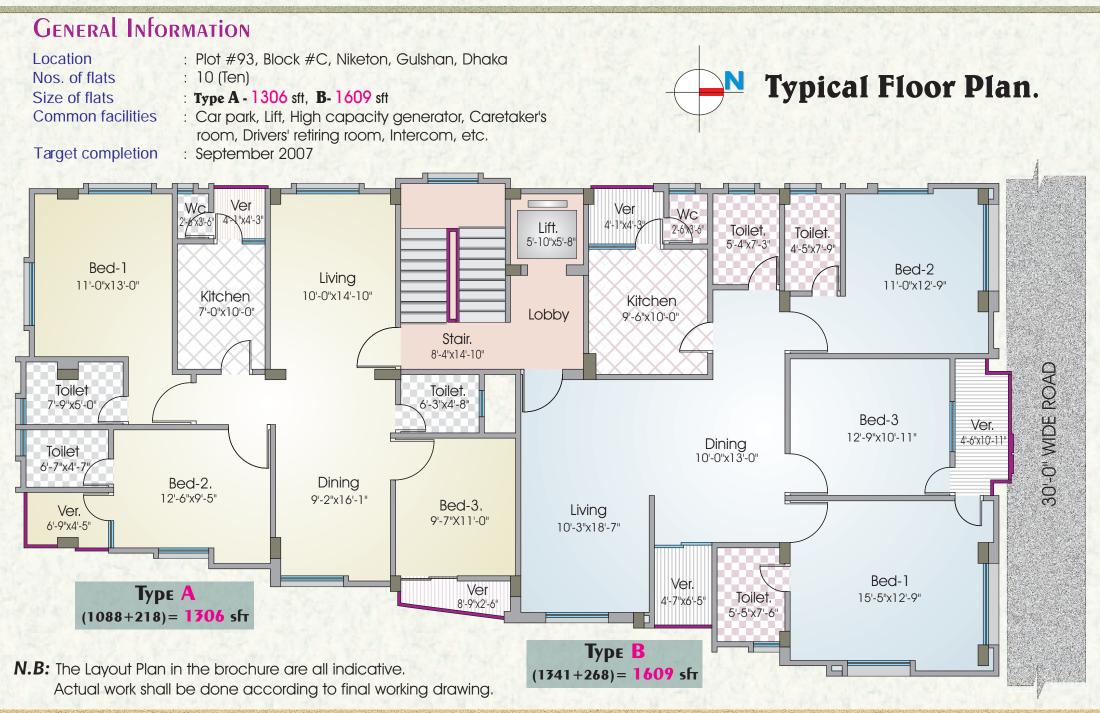

#### Building

6-storied (G+5) R.C.C frame structure.

#### **Ground Floor**

Car park, Care taker's corner with toilet, Drivers' retiring room, Guard room etc.