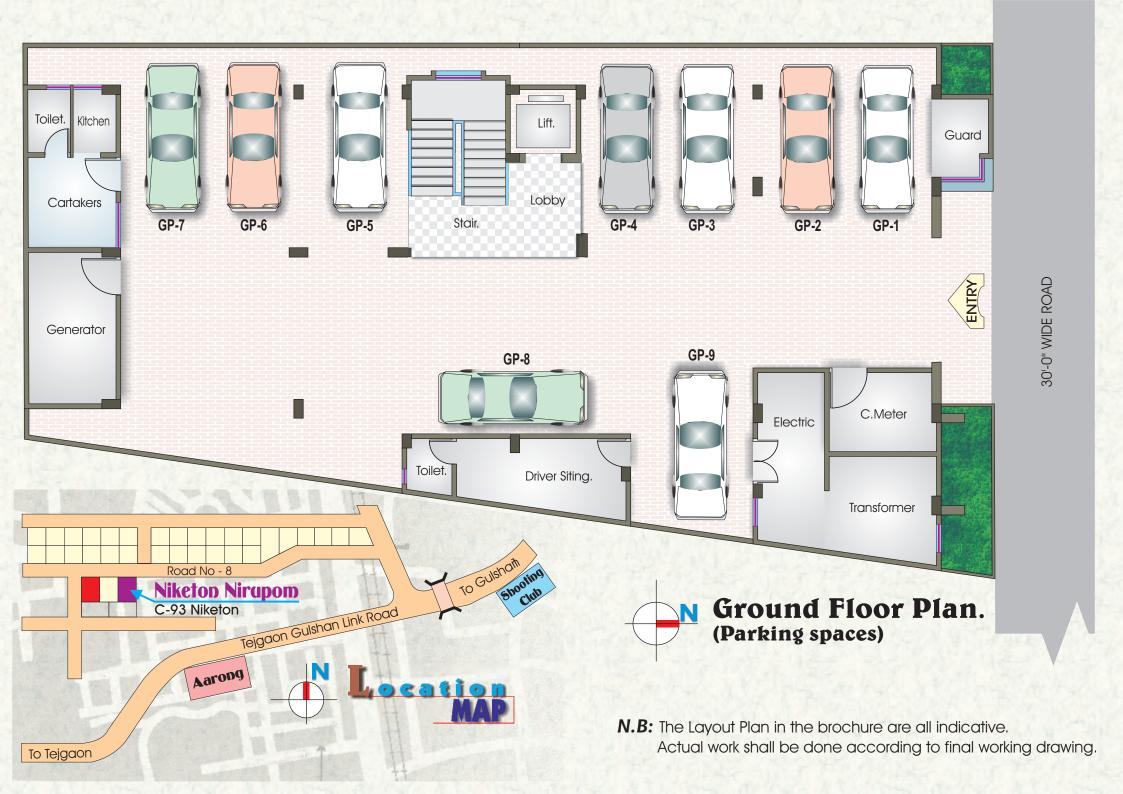

#### **Ground Floor**

Car park, Care taker's corner with toilet, Drivers' retiring room, Guard room etc.