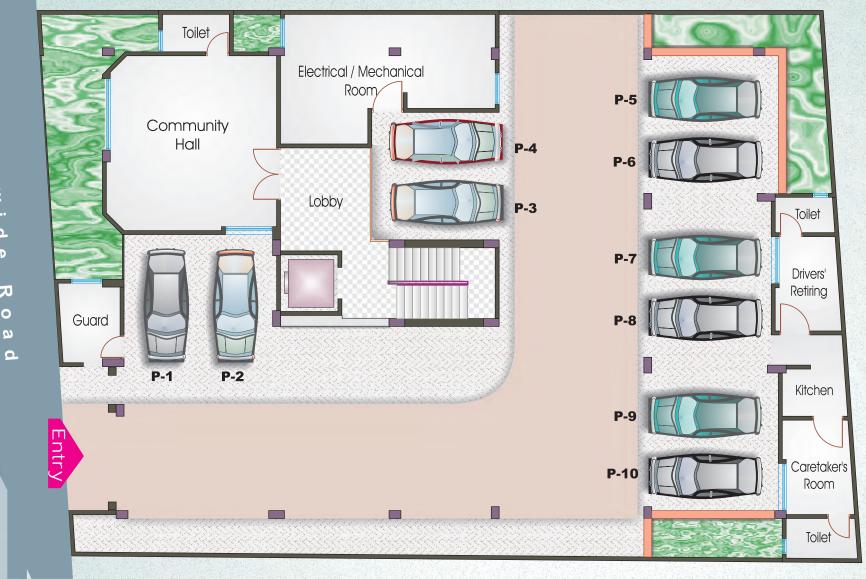

#### **Ground Floor**

Entrance lobby, Reception desk with marble topping, Prayer room, Car park, Care taker's corner with toilet, Drivers' retiring room, Guard room etc.