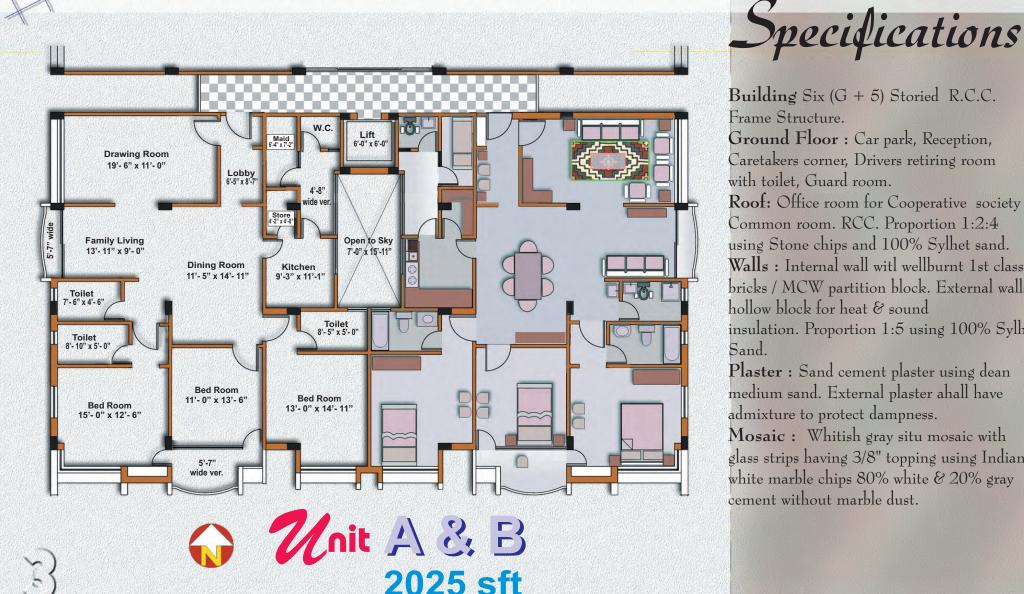

## D А В Typical Floor Plan

Road # 8/A, Dhanmondi.

F

Building Six (G + 5) Storied R.C.C. Frame Structure. Ground Floor : Car park, Reception, Caretakers corner, Drivers retiring room with toilet, Guard room. Roof: Office room for Cooperative society / Common room. RCC. Proportion 1:2:4 using Stone chips and 100% Sylhet sand. Walls : Internal wall with wellburnt 1st class bricks / MCW partition block. External walls with hollow block for heat & sound insulation. Proportion 1:5 using 100% Sylhet

Sand.

Plaster : Sand cement plaster using dean medium sand. External plaster ahall have admixture to protect dampness.

Mosaic : Whitish gray situ mosaic with glass strips having 3/8" topping using Indian white marble chips 80% white & 20% gray cement without marble dust.