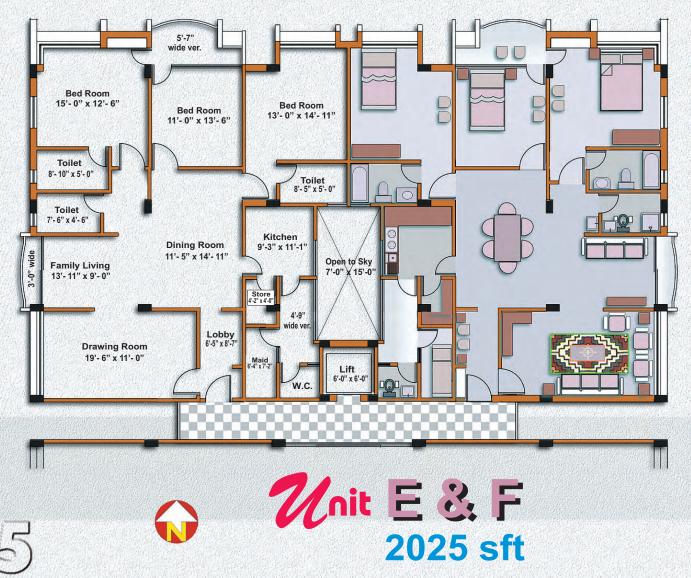

r : Sand cement plaster using dean medium sand. External plaster ahall have admixture to protect dampness.

Mosaic : Whitish gray situ mosaic with glass strips having 3/8" topping using Indian white marble chips 80% white & 20% gray cement without marble dust.

### FLOOR PLAN

Specifications

#### Doors :

A) Frame Shilkarai wood with french polish.

B) Shutter Decorative entrance door of solid Chittagong teak, internal doos shall be of teak chumble veneered partex. Toilet shall be of imported UPVC door.

#### Windows:

Sliding Aluminium windows with 5 mm tinted (imported) glass. **Grills:** M.S. grills made of appropriate M.S. Sections.

#### Paints :

A) Interior Distemper of Berger Robbialac of elegant colour.

B) Exterior Weather coat / Snowcem Paint of elegant colour.



FLOOR PLANS





#### Toilet:

A) Fixtures: Best quality standard white BISF sanitary wares.

B) WallsPlain coloured glazed tiles BISF / Srilanka / Iran upto 7 feet height in all toilets except servants toilet (W.C).
C) FloorWhitish gray situ mosaic.
D) OthersProvision for Hot & Cold water system with head shower in 2 (two) toilets (geyser excluded). Best quality local made fittings (sharif / Nazma / Gloris).

#### Kitchen :

A) Floor: Silver gray situ mosaic

B) Wall Plastic or enamel paint with glazed tiles (upto 2') above theplateform.

C) WorktopFerrocement worktop with

homogeneous tiles (FU\_WANG). D) OthersSingle bowl single tray stainless steel sink. Double burner gas point, China origin best quality exhaust fan with cover.



Electrical : Concealed wiring with BRB / Paradise / Sun shine cables