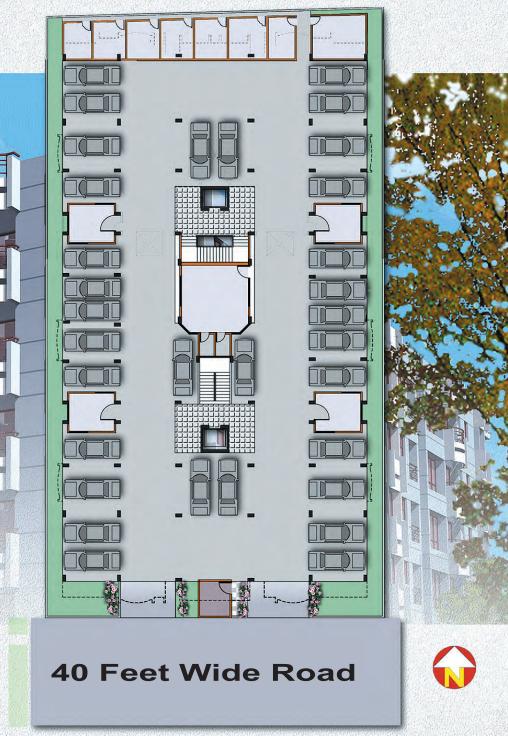

## D А В Typical Floor Plan

Road # 8/A, Dhanmondi.

F

Building Six (G + 5) Storied R.C.C. Frame Structure. Ground Floor : Car park, Reception, Caretakers corner, Drivers retiring room with toilet, Guard room. Roof: Office room for Cooperative society / Common room. RCC. Proportion 1:2:4 using Stone chips and 100% Sylhet sand. Walls : Internal wall with wellburnt 1st class bricks / MCW partition block. External walls with hollow block for heat & sound insulation. Proportion 1:5 using 100% Sylhet

**Optional** : Special mosaic, Glazed tiles, Marble on floor shelves, Bath tub, Built in cabinet, Mosquito net shutter etc. are on extra payment.

GROUND FLOOR PLAN PARKING

TMC Building (6th floor) 52, New Eskaton Road, Dhaka - 1000 Phone: 9337798, Fax: 9340499