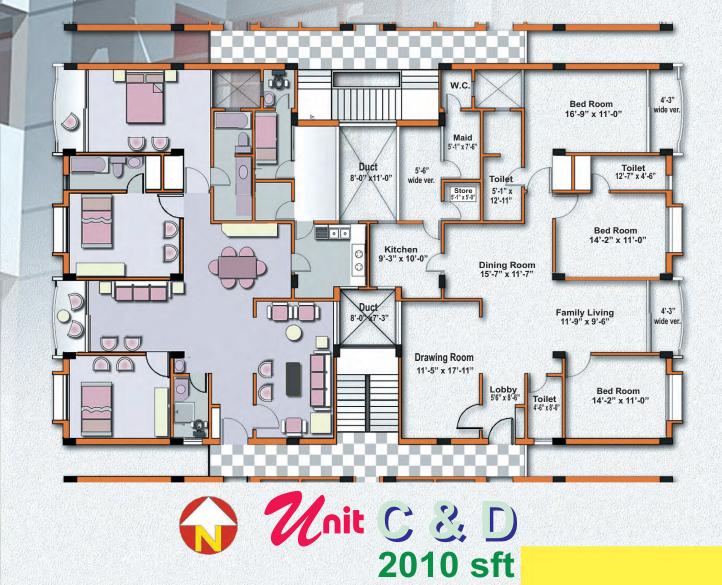

Sand.

Plaster : Sand cement plaster using dean medium sand. External plaster ahall have admixture to protect dampness.

Mosaic : Whitish gray situ mosaic with glass strips having 3/8" topping using Indian white marble chips 80% white & 20% gray cement without marble dust.

### FLOOR PLAN

Specifications

#### Doors :

A) Frame Shilkarai wood with french polish.

B) Shutter Decorative entrance door of solid Chittagong teak, internal doos shall be of teak chumble veneered partex. Toilet shall be of imported UPVC door.

#### Windows:

Sliding Aluminium windows with 5 mm tinted (imported) glass. **Grills:** M.S. grills made of appropriate M.S. Sections.

#### Paints :

A) Interior Distemper of Berger Robbialac of elegant colour.

B) Exterior Weather coat / Snowcem Paint of elegant colour.



FLOOR PLANS





#### Toilet:

A) Fixtures: Best quality standard white BISF sanitary wares.

B) WallsPlain coloured glazed tiles BISF / Srilanka / Iran upto 7 feet height in all toilets except servants toilet (W.C).
C) FloorWhitish gray situ mosaic.
D) OthersProvision for Hot & Cold water system with head shower in 2 (two) toilets (geyser excluded). Best quality local made fittings (sharif / Nazma / Gloris).

#### Kitchen :

A) Floor: Silver gray situ mosaic

B) Wall Plastic or enamel paint with glazed tiles (upto 2') above theplateform.

C) WorktopFerrocement worktop with

homogeneous tiles (FU\_WANG). D) OthersSingle bowl single tray stainless steel sink. Double burner gas point, China origin best quality exhaust fan with cover.



Electrical : Concealed wiring with BRB / Paradise / S